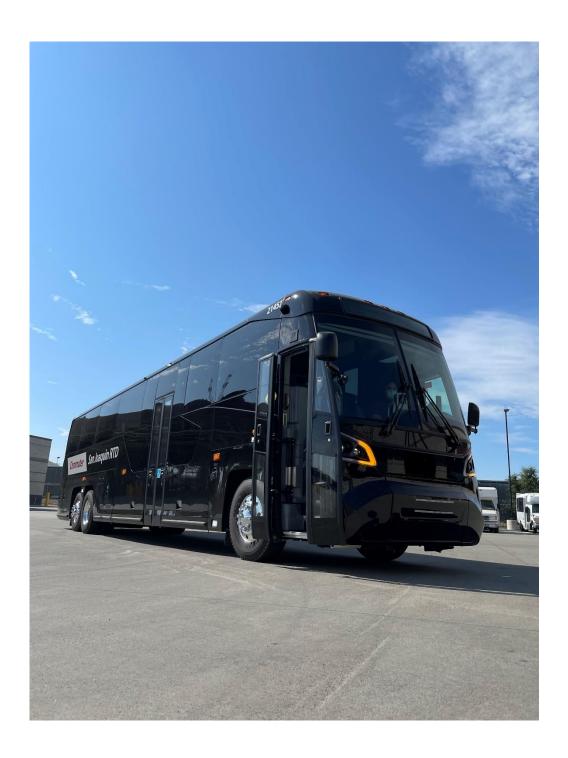

## **RTD Receives Two New MCI Commuter Coaches**

Stockton, CA—San Joaquin Regional Transit District (RTD) will introduce two new MCI commuter coaches into service in August 2021.

The breakthrough design of the new coaches boasts of an innovative low-entry vestibule with a ramp for rapid entry and exit for all passengers. This makes accessibility and exit via two doors easier. The easy to operate and efficient ramp is user friendly and provides greater independence to passengers using mobility devices.

"The new commuter coaches provide additional customer amenities such as leather airline style seating and limousine-style comfort," said Maintenance Superintendent Brad Menil. "WiFi connectivity and USB charging ports allow for productivity. All of these amenities make the long commutes more relaxing and enjoyable—so passengers can enjoy the ride."

In line with its core value for safety, the new coaches feature high tech safety systems which includes sensors to monitor wheel temperature for potential issues, 360° camera that provides a birds-eye view around the entire coach, and collision mitigation technology that includes stationary object detection and lane departure warnings. All of these features will create a safer and more responsible environment for its employees, customers, and community.